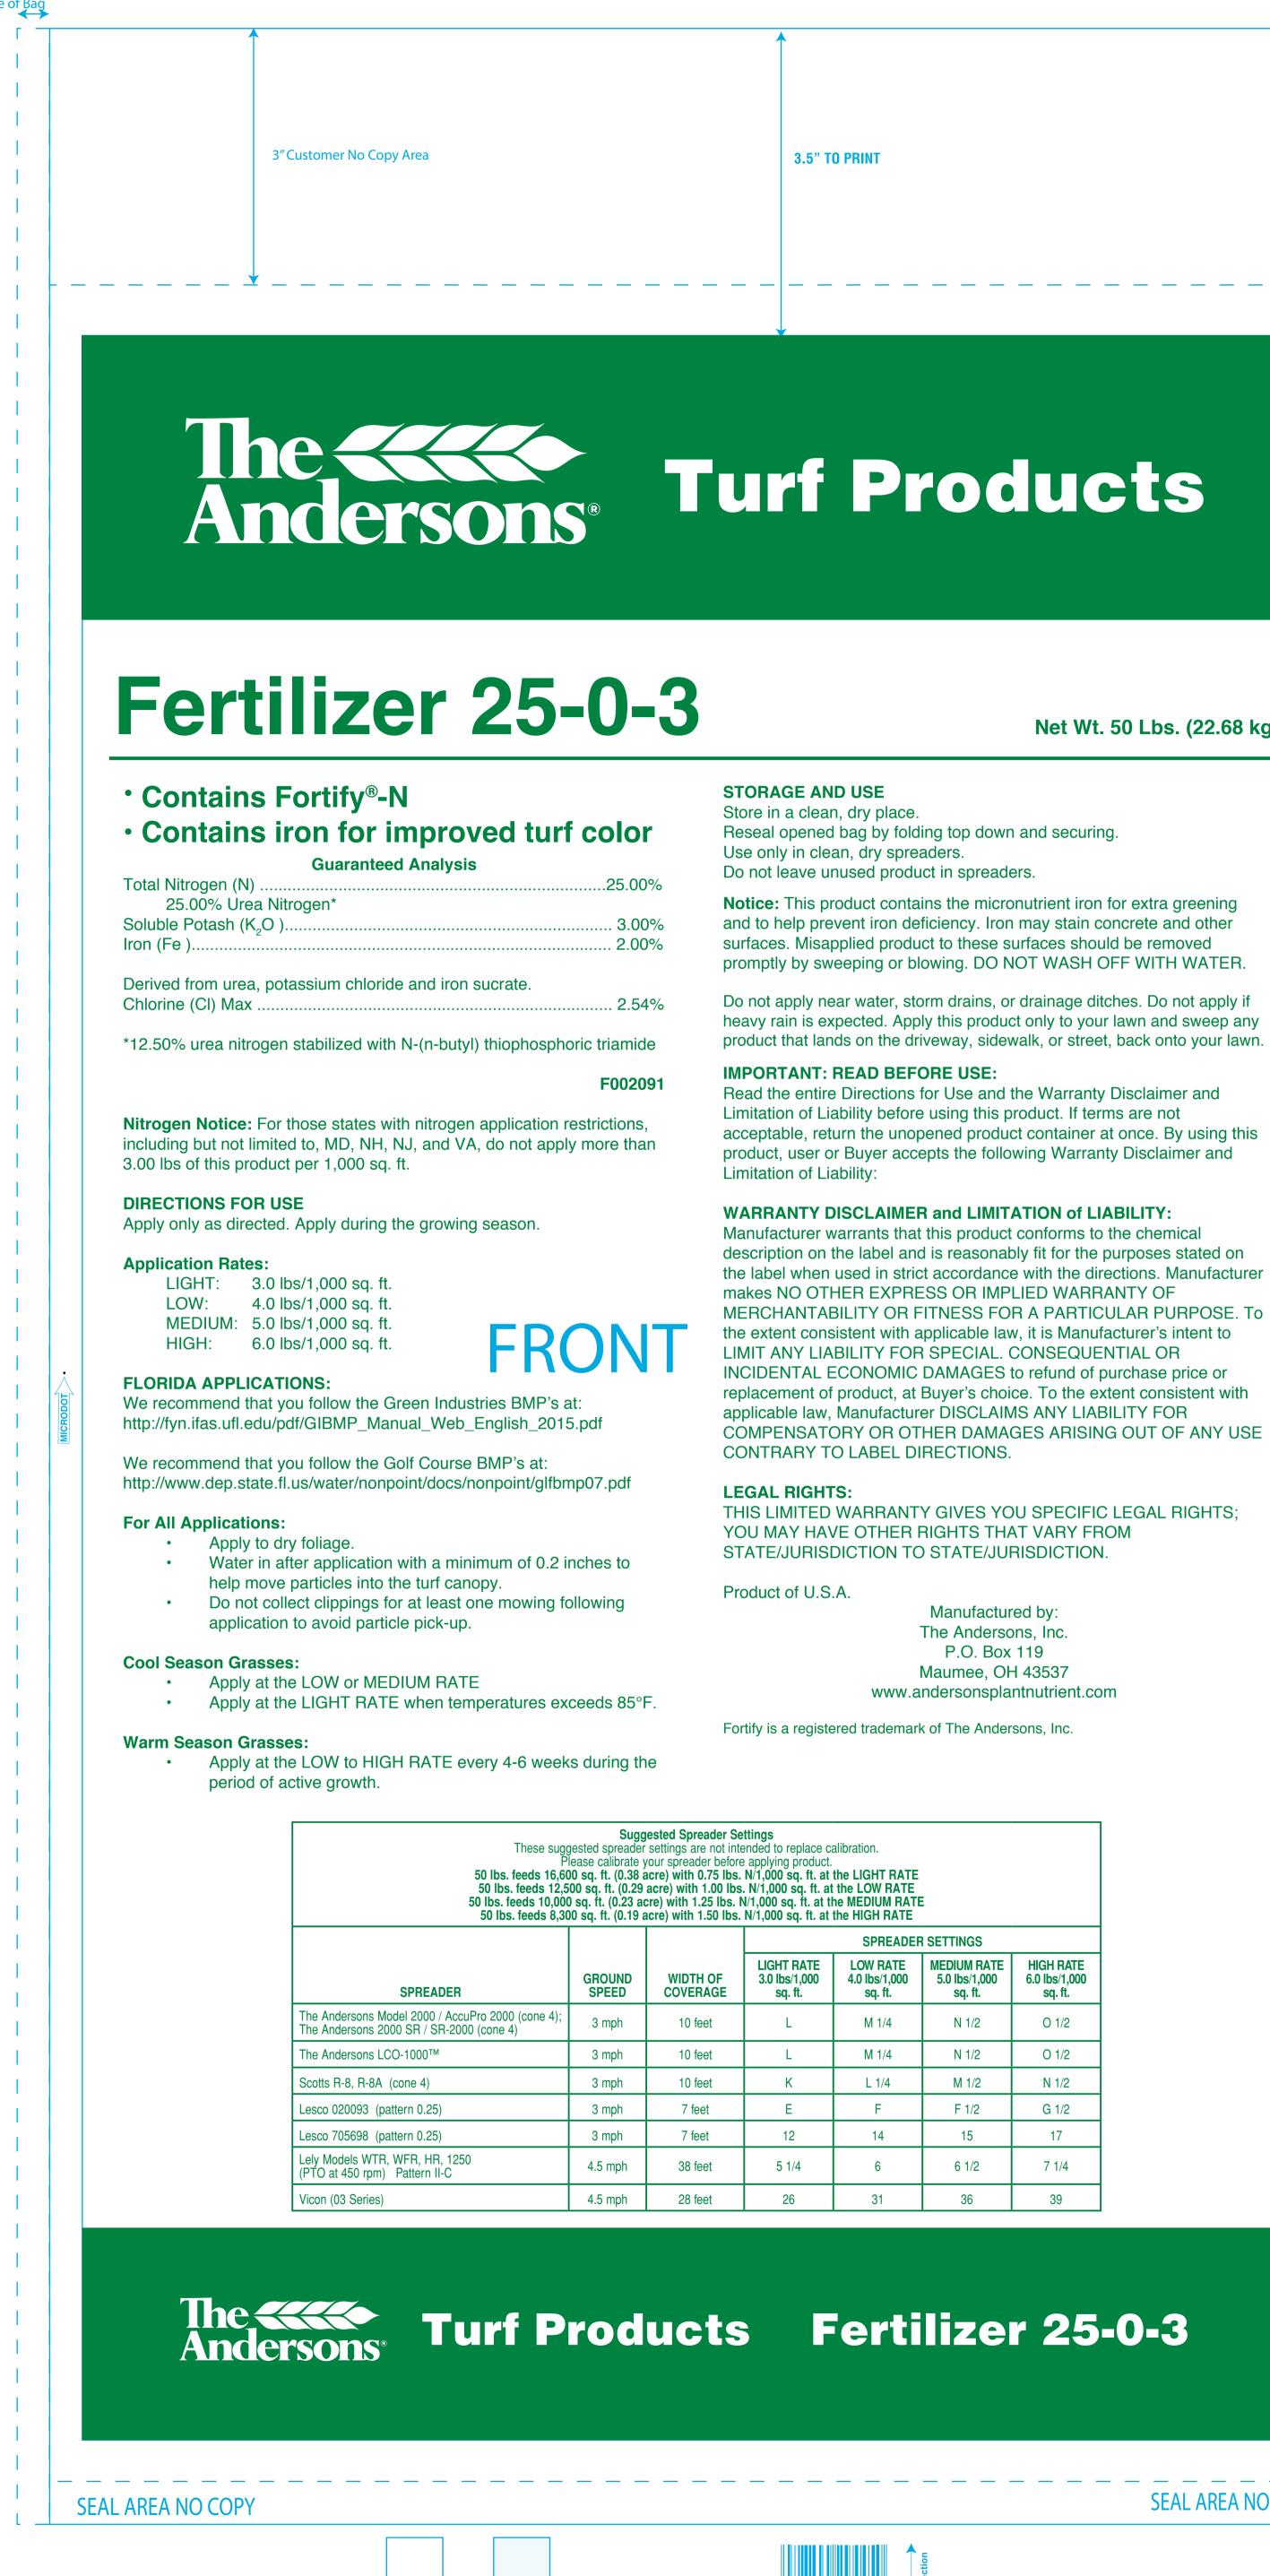

No

**Print Area** 

area

mage

area

Net Wt. 50 Lbs. (22.68 kg)

| ETTINGS                                 |                                       |
|-----------------------------------------|---------------------------------------|
| /EDIUM RATE<br>5.0 lbs/1,000<br>sq. ft. | HIGH RATE<br>6.0 lbs/1,000<br>sq. ft. |
| N 1/2                                   | O 1/2                                 |
| N 1/2                                   | O 1/2                                 |
| M 1/2                                   | N 1/2                                 |
| F 1/2                                   | G 1/2                                 |
| 15                                      | 17                                    |
| 6 1/2                                   | 7 1/4                                 |
| 36                                      | 39                                    |
|                                         |                                       |