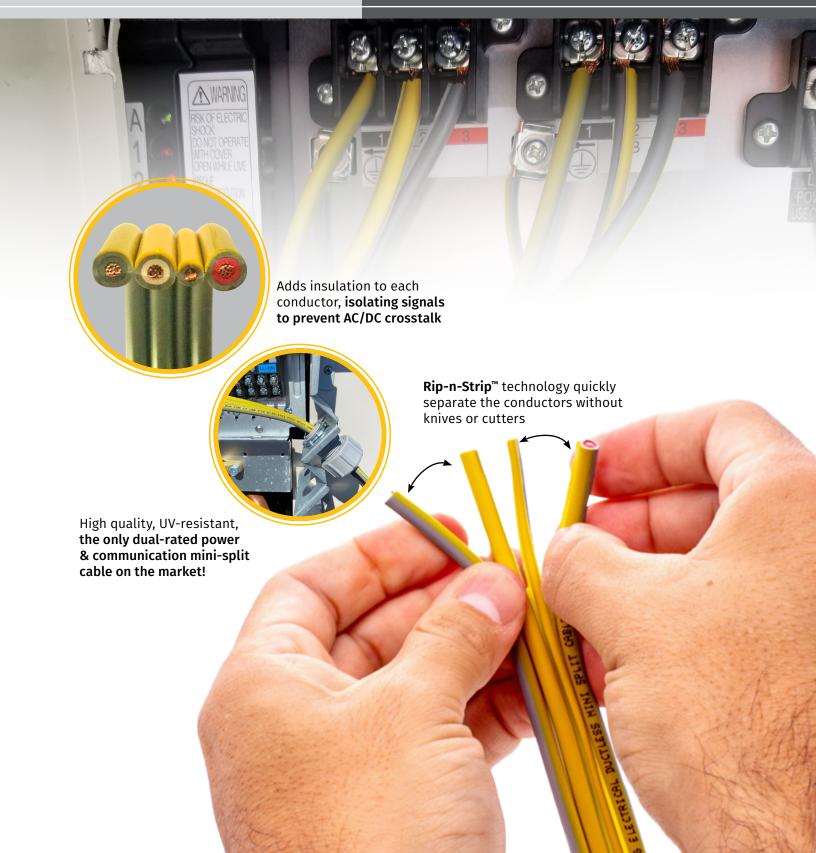

#### FEATURES

- All-in-one mini-split cable, streamlining connection between indoor and outdoor units
- One wire covers interior/exterior compliance
- Innovative Rip-n-Strip™ technology with no blade required
- High-grade materials for durability and reliability
- Combines power, communication, and control wires
- UV-resistant outer jacket
- Enhanced flexibility for easy routing
- Color-coded wires for simplified connections
- Universal connector available for outdoor applications
- · Code-compliant

## APPLICATION

- The all-in-one mini-split cable designed to simplify and streamline ductless HVAC installations The patented Rip-n-Strip technology allows for safe separation of individual wires within the cable, eliminating the need for additional cutting tools Combines power, communication, and control wires in a single, easy-to-install cable UV-resistant jacket ensures longlasting performance in outdoor applications
- Enhanced flexibility allows for effortless bending and routing in tight spaces