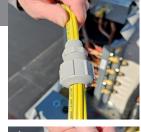

#### FEATURES

- All-in-one mini-split cable, streamlining connection between indoor and outdoor units
- One wire covers interior/exterior compliance
- Innovative Rip-n-Strip™ technology with no blade required
- High-grade materials for durability and reliability
- Combines power, communication, and control wires
- UV-resistant outer jacket
- Enhanced flexibility for easy routing
- Color-coded wires for simplified connections
- Universal connector available for outdoor applications
- · Code-compliant

## APPLICATION

- The all-in-one mini-split cable designed to simplify and streamline ductless HVAC installations The patented Rip-n-Strip technology allows for safe separation of individual wires within the cable, eliminating the need for additional cutting tools Combines power, communication, and control wires in a single, easy-to-install cable UV-resistant jacket ensures longlasting performance in outdoor applications
- Enhanced flexibility allows for effortless bending and routing in tight spaces