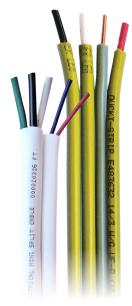

# Rip-n-Strip Ductless Mini-Split Cable

| Code            | Description                                                       | Qty |
|-----------------|-------------------------------------------------------------------|-----|
| DUCKT1404CPK25  | 14-4 25' Shrink wrapped coil                                      | 1   |
| DUCKT1404CPK50  | 14-4 50' Shrink wrapped coil                                      | 1   |
| DUCKT1404CPK100 | 14-4 100' Shrink wrapped coil                                     | 1   |
| DUCKT1404PB250  | 14-4 250' Pull box reel in box                                    | 1   |
| DUCKT1404500    | 14-4 500' Reel                                                    | 1   |
| DUCKTSTRIP5100  | Duckt-Strip 5, 3 x 14, 2 x 16 100' coil (for Samsung models only) | 1   |
| DUCKTSTRIP5250  | Duckt-Strip 5, 3 x 14, 2 x 16 250' coil (for Samsung models only) | 1   |
| DUCKTCONNPKUNI  | Universal Connector                                               | 200 |

#### FEATURES

- All-in-one mini-split cable, streamlining connection between indoor and outdoor units
- One wire covers interior/exterior compliance
- Innovative Rip-n-Strip™ technology with no blade required
- High-grade materials for durability and reliability
- Combines power, communication, and control wires
- UV-resistant outer jacket
- Enhanced flexibility for easy routing
- Color-coded wires for simplified connections
- Universal connector available for outdoor applications
- · Code-compliant