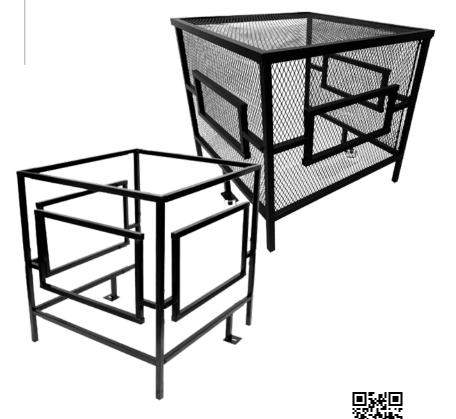

# **AC GUARD**™

AC Security Cages for Commercial and Residential Units.

| Code       | Description                              | Qty |  |
|------------|------------------------------------------|-----|--|
| ACGU       | Cage Only                                | 1   |  |
| ACGUKIT    | Cage with Top Bar & Locks                | 1   |  |
| ACGU30     | Fixed 30x30x30 Cage Only 1               |     |  |
| ACGU30KIT  | Fixed 30x30x30 Cage with Top Bar & Locks | 1   |  |
| ACGU30XKIT | Enclosed Fixed Size Cage<br>With Lid     | 1   |  |
| ACL        | Lock Set                                 | 1   |  |
| ACLID      | Cage Lid (30x30x30) & Locks              | 1   |  |
| ACMSKIT    | Mini-split Security Cage with locks      | 1   |  |
| ACEM40     | Expanded Metal 40 X 40 (3-pack)          | 1   |  |
| ACEM40M    | Expanded Metal 40 X 40 (20-pack)         | 1   |  |
| ACEMS      | Expanded Metal Small (3-pack)            | 1   |  |
| ACEMSM     | Expanded Metal Small<br>(20-pack)        | 1   |  |
| ACB        | Security Bar                             | 1   |  |
|            |                                          |     |  |

### FEATURES

- Completely adjustable and expandable to fit most AC units for commercial and residential units
- Cages adjust to inside dimensions of 30"-48"W, 30"-48"D, and 34"-59"H.
- Unit is powder coated for durable long lasting investment
- Both adjustable and fixed cage options available