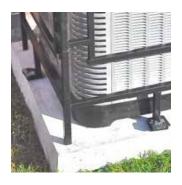

### RECOMMENDED FOR

- Commercial and residential applications
- Both unitary and mini-split units Mounted to concrete pad or installed with ground anchors

For concrete pad application, recommend to use Tapcon ¼" x 2½" Phillips countersunk #24585. When inadequate pad clearance is an issue, consider two lock locations on either side of the pad. Dig holes to fill with Sakcrete mix and water before mounting foot brackets securely onto the filled liquid concrete.

ACGU30 recommended mounting surface 34" x 34"