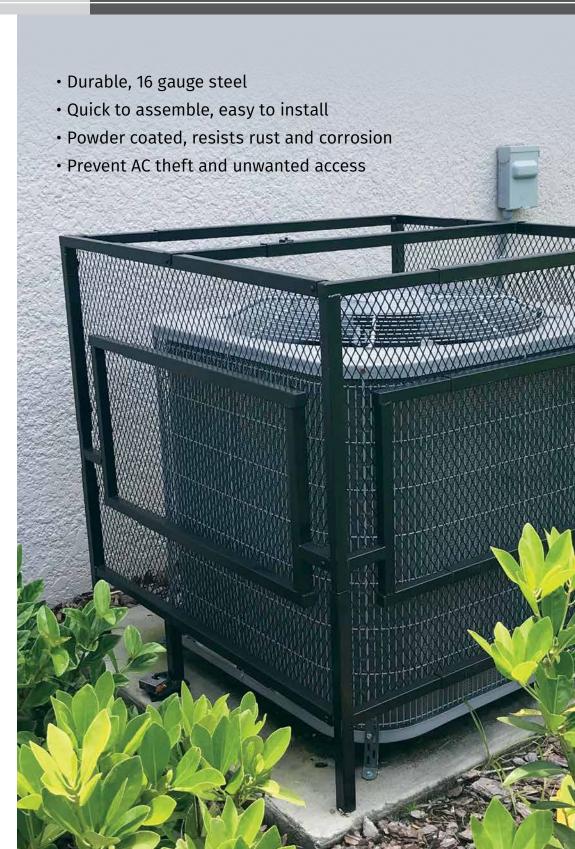

### FEATURES

- Completely adjustable and expandable to fit most AC units for commercial and residential units
- Cages adjust to inside dimensions of 30"-48"W, 30"-48"D, and 34"-59"H.
- Unit is powder coated for durable long lasting investment
- Both adjustable and fixed cage options available

### APPLICATION

 Protects HVAC units from theft and unwanted access • Keep units secure and safeguarded from physical damage