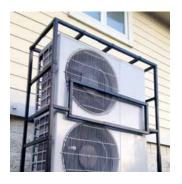

### FEATURES

- Completely adjustable and expandable to fit most AC units for commercial and residential units
- Cages adjust to inside dimensions of 30"-48"W, 30"-48"D, and 34"-59"H.
- Unit is powder coated for durable long lasting investment
- Both adjustable and fixed cage options available

### RECOMMENDED FOR

- Commercial and residential applications
- Both unitary and mini-split units Mounted to concrete pad or installed with ground anchors

For concrete pad application, recommend to use Tapcon ¼" x 2½" Phillips countersunk #24585. When inadequate pad clearance is an issue, consider two lock locations on either side of the pad. Dig holes to fill with Sakcrete mix and water before mounting foot brackets securely onto the filled liquid concrete.