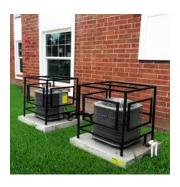

### APPLICATION

 Protects HVAC units from theft and unwanted access • Keep units secure and safeguarded from physical damage

### RECOMMENDED FOR

- Commercial and residential applications
- Both unitary and mini-split units Mounted to concrete pad or installed with ground anchors

For concrete pad application, recommend to use Tapcon ¼" x 2½" Phillips countersunk #24585. When inadequate pad clearance is an issue, consider two lock locations on either side of the pad. Dig holes to fill with Sakcrete mix and water before mounting foot brackets securely onto the filled liquid concrete.

For more info, visit rs.today/ac-quard

| Condenser size |       |      | Documented care     |
|----------------|-------|------|---------------------|
| D              | W     | Н    | Recommended cage    |
| <18"           | <45"  | <59" | ACMSKIT             |
| <30"           | <30"  | <30" | ACGU30              |
| <48"           | <48"  | <59" | ACGUKIT             |
| <48"           | <110" | <59" | 2 ACGU back-to-back |