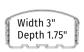

# **Description**

The Cover Guard adjustable lineset cover system is designed to protect and conceal exposed ducted and ductless HVAC piping. It complements any residence or business with a finished look. Cover Guard's 4-stage adjustability allows for a wide range of line sizes, from 1.75 to 3.5 inches deep. The easy lock adjustable fittings can be opened and closed as needed for critical adjustments whenever necessary. Installation is easy with its convenient peel-and-go film, as well as the quick snap covers that won't release under pressure.

#### **Specifications**

3" single-zone, external width = 3.625" Expanding internal dimensions:

4.5" multi-zone, external width = 5" Expanding internal dimensions: