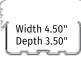

# **Description**

The Cover Guard adjustable lineset cover system is designed to protect and conceal exposed ducted and ductless HVAC piping. It complements any residence or business with a finished look. Cover Guard's 4-stage adjustability allows for a wide range of line sizes, from 1.75 to 3.5 inches deep. The easy lock adjustable fittings can be opened and closed as needed for critical adjustments whenever necessary. Installation is easy with its convenient peel-and-go film, as well as the quick snap covers that won't release under pressure.

#### **Specifications**

3" single-zone, external width = 3.625" Expanding internal dimensions:

4.5" multi-zone, external width = 5" Expanding internal dimensions: