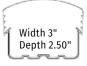

# **Description**

The Cover Guard adjustable lineset cover system is designed to protect and conceal exposed ducted and ductless HVAC piping. It complements any residence or business with a finished look. Cover Guard's 4-stage adjustability allows for a wide range of line sizes, from 1.75 to 3.5 inches deep. The easy lock adjustable fittings can be opened and closed as needed for critical adjustments whenever necessary. Installation is easy with its convenient peel-and-go film, as well as the quick snap covers that won't release under pressure.

#### **Specifications**

3" single-zone, external width = 3.625" Expanding internal dimensions:

4.5" multi-zone, external width = 5" Expanding internal dimensions: