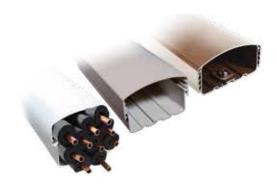

# **Description**

The Cover Guard adjustable lineset cover system is designed to protect and conceal exposed ducted and ductless HVAC piping. It complements any residence or business with a finished look. Cover Guard's 4-stage adjustability allows for a wide range of line sizes, from 1.75 to 3.5 inches deep. The easy lock adjustable fittings can be opened and closed as needed for critical adjustments whenever necessary. Installation is easy with its convenient peel-and-go film, as well as the quick snap covers that won't release under pressure.

#### Additional information:

- Weather and UV stabilized: Temp range -4°F to 140°F.
- Protects linesets from pets, pest, and vandals: Flat bottom channel and elbow hugs wall, eliminates insect and bird nests.
- Interior adjustable tabs allow the cover to quickly snap in and secure the cover in place.
- Free-sliding zip-tie clips are pre-installed, relocating quickly and easily to position the zip tie where it's needed most.
- Plastic cam screws only require a 1/4 turn to lock in place. Resistant to rust, overtorque or cracking the fitting.
- · 3 color options: White, brown and gray.

### **Applications**

Avoids damage to HVAC systems by protecting lineset, wiring, and drain hose from weather, vandalism, pet and pest damage. Covers and fittings for the majority of applications; available in a wide assortment of sizes and colors.