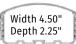

# **Description**

The Cover Guard adjustable lineset cover system is designed to protect and conceal exposed ducted and ductless HVAC piping. It complements any residence or business with a finished look. Cover Guard's 4-stage adjustability allows for a wide range of line sizes, from 1.75 to 3.5 inches deep. The easy lock adjustable fittings can be opened and closed as needed for critical adjustments whenever necessary. Installation is easy with its convenient peel-and-go film, as well as the quick snap covers that won't release under pressure.

#### **Specifications**

3" single-zone, external width = 3.625" Expanding internal dimensions:

4.5" multi-zone, external width = 5" Expanding internal dimensions: