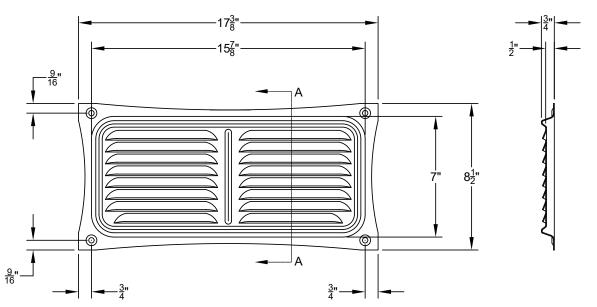

## (Fig. I) Product Image:

Note: This submittal is meant to demonstrate the general dimensions of this product. The illustrations are not meant to detail every aspect of the product. Drawings are not to scale.