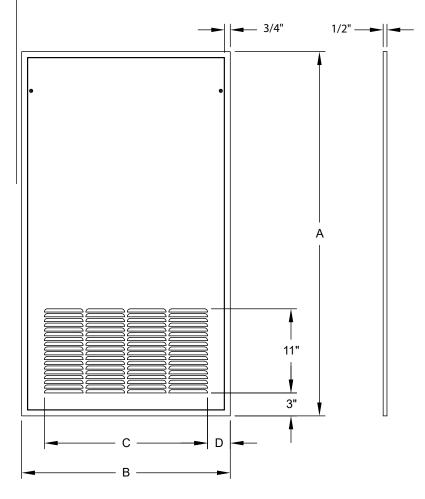

#### Submittal Information:

Approval:

| Date:         |  |  |
|---------------|--|--|
| Construction: |  |  |
| Unit #:       |  |  |
| Drawing #:    |  |  |

| Model      | Dimensions |         |         |        | Rough Opening |         |
|------------|------------|---------|---------|--------|---------------|---------|
|            | А          | В       | С       | D      | Н             | W       |
| AWD 4324-L | 43 1/8"    | 24 3/8" | 15 7/8" | 4 1/4" | 39 3/4"       | 21"     |
| AWD 4828-L | 47 5/8"    | 27 1/2" | 21 3/8" | 3"     | 44 1/4"       | 24 1/8" |

#### (Sec. I) Features

- 20 GA Frame and Panel
- 5/8" Blade Spacing
- #10 x 1-1/2" Long Mounting Hardware
- Pristine Powder Coat Finish

Note: This submittal is meant to demonstrate the general dimensions of this product. The illustrations are not meant to detail every aspect of the product. Drawings are not to scale.

### (Fig. I) Product Image: