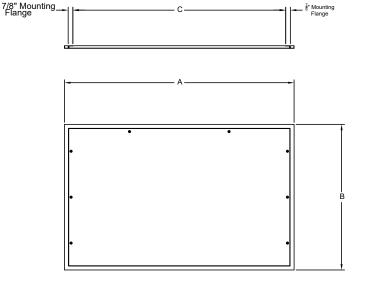

## (Sec. I) Features

- 20 Gauge Frame and Panel
- #10 x 1 1/2" Long Mounting Hardware
- · Pristine White Powder Coat Finish

| Model      | DIMENSIONS |         | ROUGH OPENING |         |
|------------|------------|---------|---------------|---------|
|            | A          | В       | С             | D       |
| ACP 2844-S | 43 1/4"    | 27 3/4" | 40 1/8"       | 24 5/8" |
| ACP 2850-S | 49 1/4"    | 27 3/4" | 46 1/8"       | 24 5/8" |
| ACP 2856-S | 55 3/4"    | 27 3/4" | 52 5/8"       | 24 5/8" |
| ACP 3348-S | 48"        | 32 1/2" | 44 7/8"       | 29 3/8" |
| ACP 3360-S | 60"        | 32 1/2" | 56 7/8"       | 29 3/8" |

## (Fig. I) Product Image:

Note: This submittal is meant to demonstrate the general dimensions of this product. The illustrations are not meant to detail every aspect of the product. Drawings are not to scale.