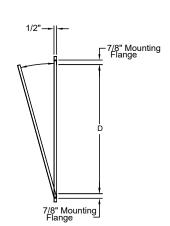

## (Sec. I) Features

- 20 Gauge Frame and Panel
- #10 x 1 1/2" Long Mounting Hardware
- · Pristine White Powder Coat Finish

| Model      | DIMENSIONS |         | ROUGH OPENING |         |
|------------|------------|---------|---------------|---------|
|            | A          | В       | С             | D       |
| ACP 2844-S | 43 1/4"    | 27 3/4" | 40 1/8"       | 24 5/8" |
| ACP 2850-S | 49 1/4"    | 27 3/4" | 46 1/8"       | 24 5/8" |
| ACP 2856-S | 55 3/4"    | 27 3/4" | 52 5/8"       | 24 5/8" |
| ACP 3348-S | 48"        | 32 1/2" | 44 7/8"       | 29 3/8" |
| ACP 3360-S | 60"        | 32 1/2" | 56 7/8"       | 29 3/8" |

## (Fig. I) Product Image:

Note: This submittal is meant to demonstrate the general dimensions of this product. The illustrations are not meant to detail every aspect of the product. Drawings are not to scale.