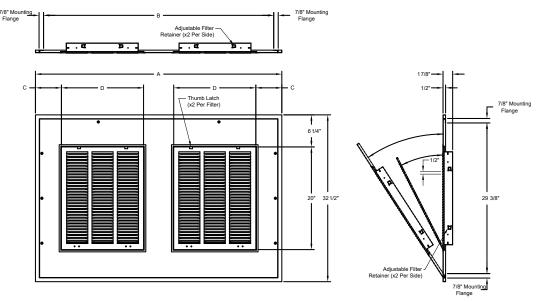

### (Sec. I) Features

- 20 Gauge Frame and Panel
- #10 x 1 1/2" Long Mounting Hardware
- · Pristine White Powder Coat Finish

|              | DIMENSIONS |         |         |     |                    |  |
|--------------|------------|---------|---------|-----|--------------------|--|
| Model        | A          | В       | С       | D   | Filters            |  |
| ACP 3348-LF2 | 48"        | 44 7/8" | 5 1/16" | 16" | (2) 18" x 14" x 1" |  |
| ACP 3360-LF2 | 60"        | 56 7/8" | 7 1/16" | 20" | (2) 18" x 18" x 1" |  |

### (Fig. I) Product Image:

Note: This submittal is meant to demonstrate the general dimensions of this product. The illustrations are not meant to detail every aspect of the product. Drawings are not to scale.