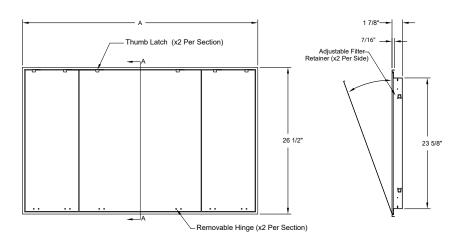

## (Sec. I) Features

- · 20 Gauge Frams and Panel
- #10 x 1 1/2" Long Mounting Hardware
- · Pristine White Powder Coat Finish

| Model     | DIMENSIONS |         |  |
|-----------|------------|---------|--|
|           | A          | В       |  |
| ACD2440-S | 42 1/2"    | 39 5/8" |  |
| ACD2446-S | 48 1/2"    | 45 5/8" |  |
| ACD2452-S | 54 1/2"    | 51 5/8" |  |
| ACD2460-S | 62 1/2"    | 59 5/8" |  |

## (Fig. I) Product Image:

Note: This submittal is meant to demonstrate the general dimensions of this product. The illustrations are not meant to detail every aspect of the product. Drawings are not to scale.