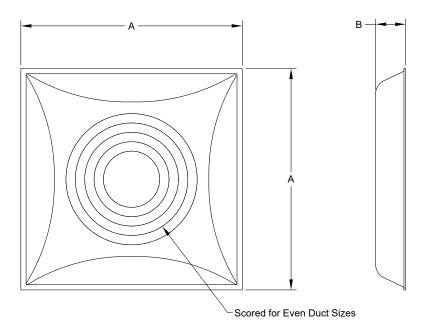

| AA o dol       | Dimensions |         | Scored Duct            |  |
|----------------|------------|---------|------------------------|--|
| Model          | A          | В       | Diameters              |  |
| 1056FB 12 Mold | 11 3/4"    | 2 5/8"  | 4". 6" & 8"            |  |
| 1056FB Mold    | 23 3/4"    | 3 3/16" | 6", 8", 10", 12" & 14" |  |

## (Fig. I) Product Image:

Note: This submittal is meant to demonstrate the general dimensions of this product. The illustrations are not meant to detail every aspect of the product. Drawings are not to scale.