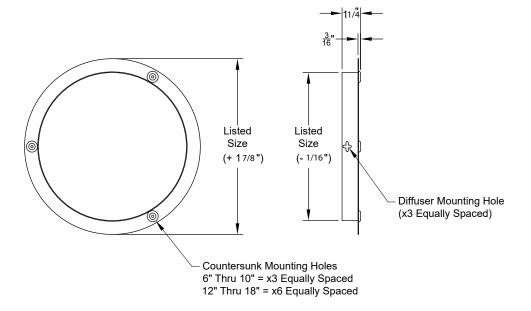

#### (Fig. I) Product Image:

Note: This submittal is meant to demonstrate the general dimensions of this product. The illustrations are not meant to detail every aspect of the product. Drawings are not to scale.