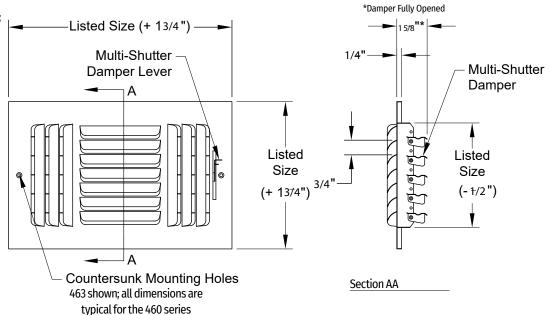

## (Sec. I) Features

- SmoothGlide™ Mulit-Shutter Damper
- · Pristine White Powder Coat Finish
- #8 x 3" Long Mounting Hardware

(Fig. I) Product Image:

Note: This submittal is meant to demonstrate the general dimensions of this product. The illustrations are not meant to detail every aspect of the product. Drawings are not to scale.