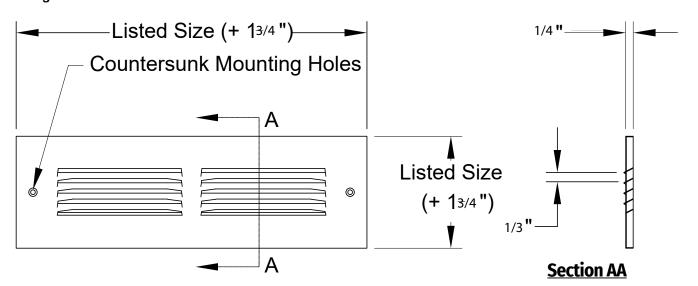

### (Fig. I) Product Image:

Note: This submittal is meant to demonstrate the general dimensions of this product. The illustrations are not meant to detail every aspect of the product. Drawings are not to scale.