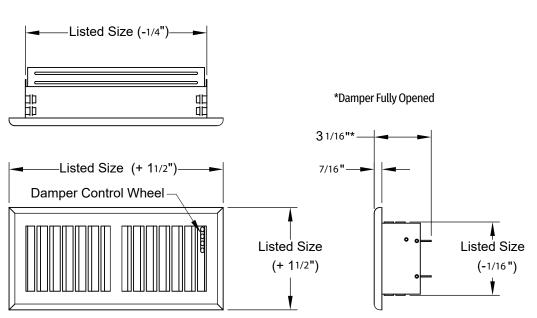

## (Fig. I) Product Image:

Note: This submittal is meant to demonstrate the general dimensions of this product. The illustrations are not meant to detail every aspect of the product. Drawings are not to scale.