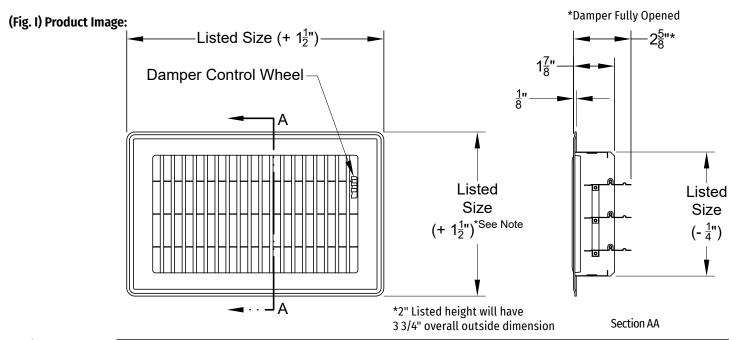

## Welded Steel Deluxe 1/2" Blade Spacing 2-Way Floor Register

| Model:                 |             | Size:    |              |
|------------------------|-------------|----------|--------------|
| Project I              | nformation: |          |              |
| Job Nam                | e:          |          |              |
| Location               | :           |          |              |
| Enginee                | r:          |          |              |
| Submitted to:          |             |          |              |
| For:                   | Reference   | Approval | Construction |
| Submitted by:          |             |          |              |
| Reference              | ce:         |          |              |
| Submittal Information: |             |          |              |
| Approva                | l:          |          |              |
| Date:                  |             |          |              |
| Construction:          |             |          |              |
| Unit #:                |             |          |              |
| Drawing                | #:          |          |              |

## (Sec. I) Features

- · Heavy Duty Construction
- · One Piece Frame
- · Individually Welded blades
- SmoothGlide™ Multi-Shutter Damper
- Foot Operated Wheel Control