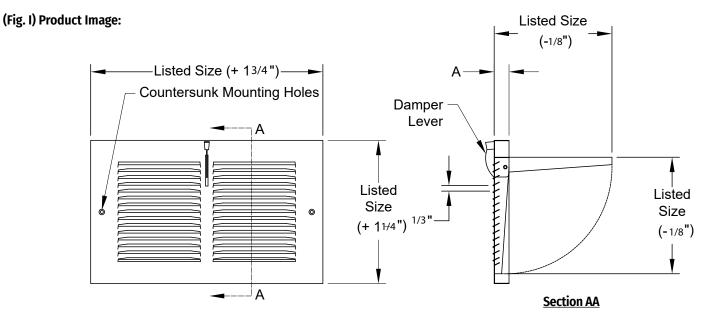

## Stamped Steel 1/3" Blade Spacing Baseboard Supply Register

| Model:                 |           | Size:    |              |
|------------------------|-----------|----------|--------------|
| Project Information:   |           |          |              |
| Job Name:              |           |          |              |
| Location:              |           |          |              |
| Engineer:              |           |          |              |
| Submitted to:          |           |          |              |
| For:                   | Reference | Approval | Construction |
| Submitted by:          |           |          |              |
| Reference:             |           |          |              |
| Submittal Information: |           |          |              |
| Approval:              |           |          |              |
| Date:                  |           |          |              |
| Construction:          |           |          |              |
| Unit #:                |           |          |              |
| Drawing #:             |           |          |              |

## Construction Options 1/4" (Dim "A") Margin Turnback 3/4" (Dim "A") Margrin Turnback

## (Sec. I) Features

- SmoothGlide™ Single Blade Damper
- · Pristine White Powder Coat Fianish
- #8 x 2" Long Mounting Hardware

Note: This submittal is meant to demonstrate the general dimensions of this product. The illustrations are not meant to detail every aspect of the product. Drawings are not to scale.