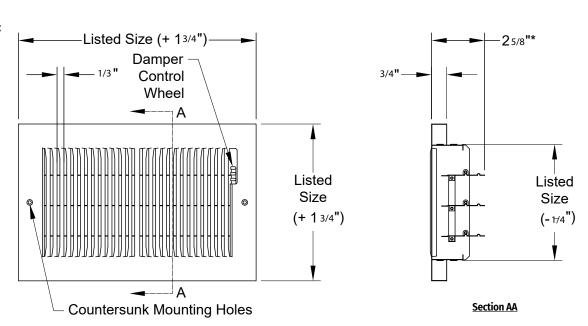

## (Fig. I) Product Image:

Note: This submittal is meant to demonstrate the general dimensions of this product. The illustrations are not meant to detail every aspect of the product. Drawings are not to scale.