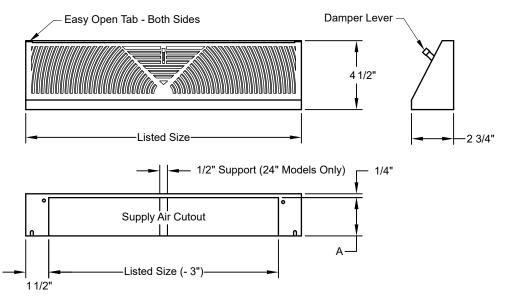

## (Sec. I) Features

• Single Blade SmoothGlide™ Damper (Supply Only)

Satin Nickel Plated Finish (115 & 188 Only)

• #8 x 2" Long Mounting Hardware

| Model | Dimension A |  |
|-------|-------------|--|
| 115   | 2 1/2"      |  |
| 118   | 2 1/2"      |  |
| 120   | 2 1/4"      |  |

## (Fig. I) Product Image:

Note: This submittal is meant to demonstrate the general dimensions of this product. The illustrations are not meant to detail every aspect of the product. Drawings are not to scale.