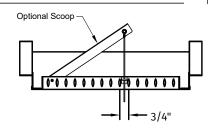

### **Construction Options**

Opposed Blade Damper

Optional Air Scoop

#### (Fig. I) Product Image:

Construction:

Unit #:

Drawing #:

Note: This submittal is meant to demonstrate the general dimensions of this product. The illustrations are not meant to detail every aspect of the product. Drawings are not to scale.