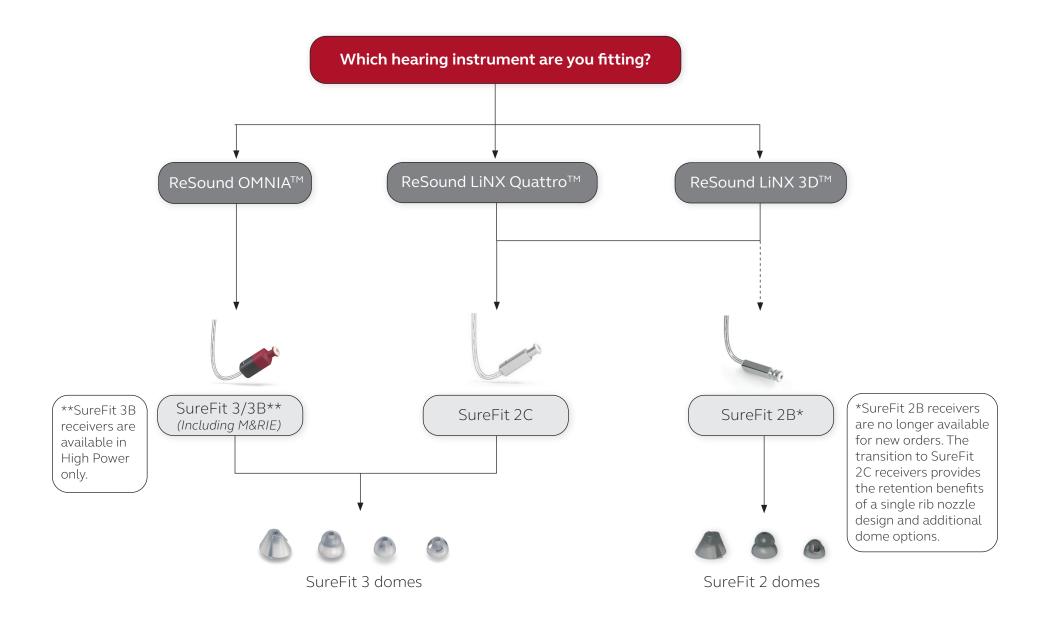

|
|---------------------------|----|-------|--------|-----|------|-----------|-------------|---|
|                           |    | Surel | Fit 2B |     |      | SureFit 2 | SureFit 2B  |   |
|                           | LP | MP    | HP     | UP* | Open | Tulip     | Power       |   |
| ReSound LiNX Quattro      | •  | •     | •      | •   | •    | •         | •           | • |
| ReSound LiNX 3D           | •  | •     | •      | •   | •    | •         | •           | • |
| ReSound LiNX <sup>2</sup> | •  | •     | •      | •   | •    | •         | •           | • |

<sup>\*</sup>UP available with encased mold

Manufacturer according to FDA:

**ReSound Government Services** 

8001 E Bloomington Freeway Bloomington, MN 55420 1-800-392-9932 gs.resound.com



## Receiver and Dome Flow Chart