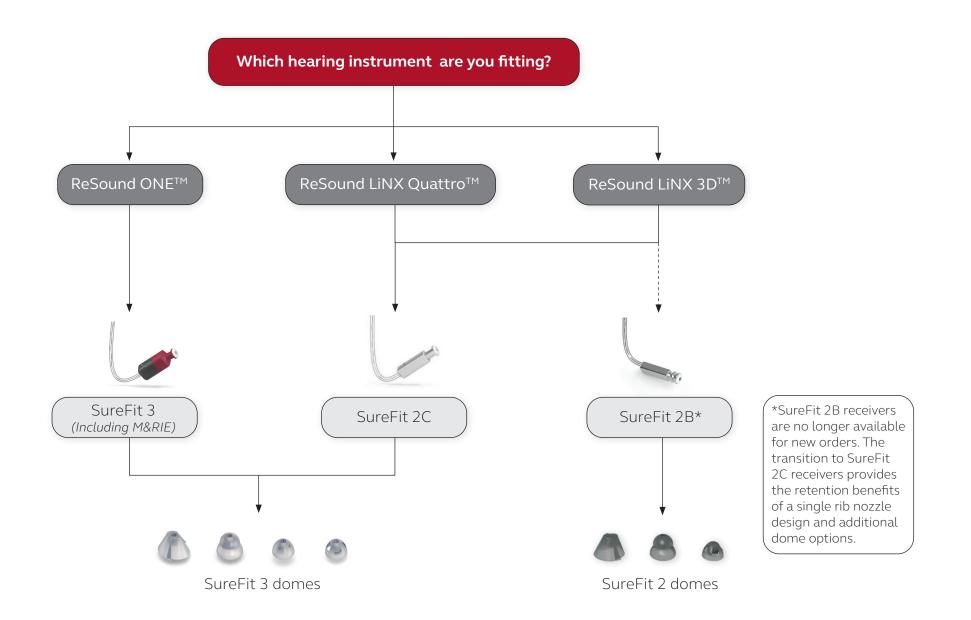

## Receiver and Dome Flow Chart

## Current Receiver, Dome and Sport Lock Portfolio

|                           | Receivers |           |    |    |            |    | Domes |           |       |       | Sport Locks |            |   |
|---------------------------|-----------|-----------|----|----|------------|----|-------|-----------|-------|-------|-------------|------------|---|
|                           | M&RIE     | SureFit 3 |    |    | SureFit 2C |    |       | SureFit 3 |       |       | SureFit 3   | SureFit 2B |   |
|                           |           | LP        | MP | HP | LP         | MP | HP    | Open      | Tulip | Power | Closed      |            |   |
| ReSound ONE               | •         | •         | •  | •  | -          | -  | -     | •         | •     | •     | •           | •          | - |
| ReSound LiNX Quattro      | -         | -         | -  | -  | •          | •  | •     | •         | •     | •     | •           | -          | • |
| ReSound LiNX 3D           | -         | -         | -  | -  | •          | •  | •     | •         | •     | •     | •           | -          | • |
| ReSound LiNX <sup>2</sup> | -         | -         | -  | -  | •          | •  | •     | •         | •     | •     | •           | -          | • |